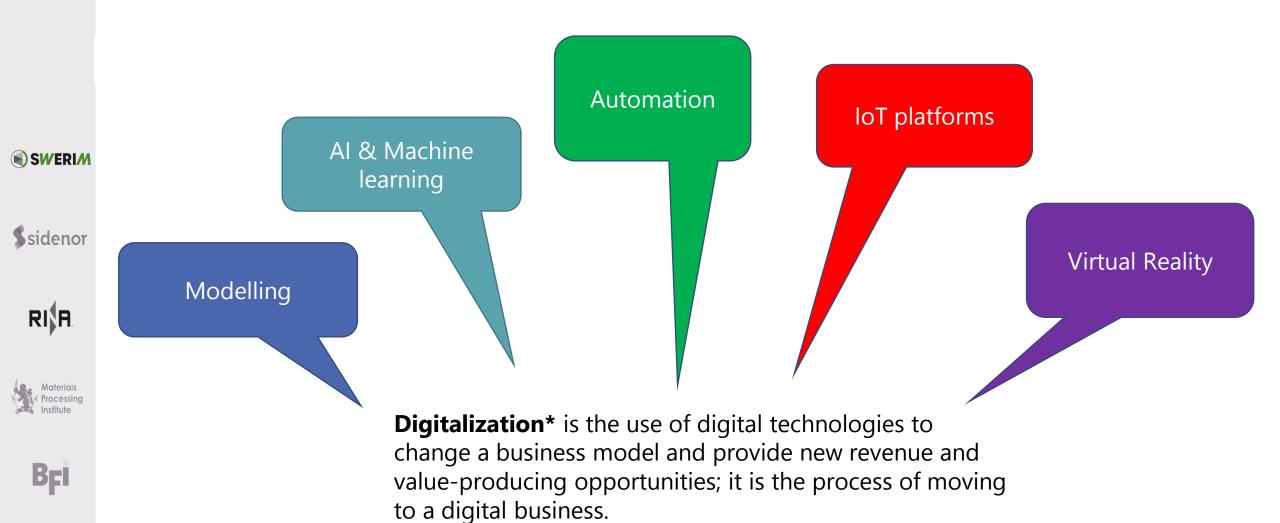

terials Processin phenomena and Micro-scale length scales in BFI continuois Casting Meters 1 x 10<sup>1</sup> 1 x 10<sup>-3</sup> 1 x 10<sup>0</sup> 1 x 10-6

### **Modelling Classification**



CRA





Ssidenor

RIR



Materials Processing Institute

BFI

## **Feedback from previous** sessions





# What kind of "events" you observe more frequently?





70

•



# Which modelling technique are you more familiar with?







#### What are the limitations you see to apply modelling in your job?

Ssidenor

SWERIM

RI R















# In general, how has been your experience with modelling?









Ssidenor

RIR





## **Open Q&A session**

## Feedback outcome: modelling



#### What part of the process/caster should models focus on?

SWERIM

Ssidenor

RIR







### Digitalization









Ssidenor









## **Practical solutions for the** Roadmap









B<sub>F</sub>i







ALCRA

**Stay informed** 

http://valcra.eu/

https://www.linkedin.com/company/europeancontinuous-casting-network

VALCRA linkedin group (linkedin.com/groups/13794289/)



in